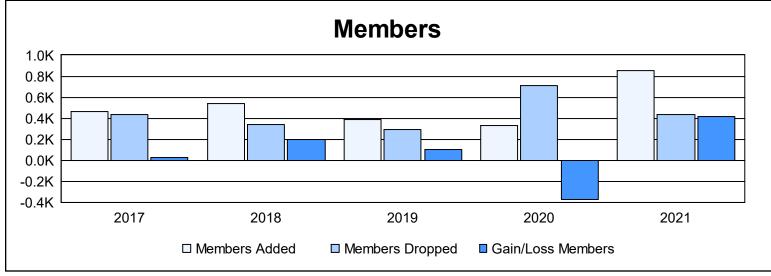

District 322C2 As of June 2021 Cumulative

| Year      | New<br>Clubs | Dropped<br>Clubs | Gain/<br>Loss<br>Clubs | New<br>Members | Charter<br>Members | Reinstate<br>Members | Transfer<br>Members | Total<br>Member<br>Added | Total<br>Members<br>Dropped | Gain/<br>Loss<br>Members |
|-----------|--------------|------------------|------------------------|----------------|--------------------|----------------------|---------------------|--------------------------|-----------------------------|--------------------------|
| 2016-2017 | 3            | 5                | -2                     | 309            | 85                 | 63                   | 4                   | 461                      | 433                         | 28                       |
| 2017-2018 | 4            | 1                | 3                      | 416            | 92                 | 24                   | 6                   | 538                      | 337                         | 201                      |
| 2018-2019 | 3            | 1                | 2                      | 260            | 95                 | 31                   | 1                   | 387                      | 288                         | 99                       |
| 2019-2020 | 4            | 7                | -3                     | 107            | 130                | 91                   | 1                   | 329                      | 706                         | -377                     |
| 2020-2021 | 13           | 5                | 8                      | 388            | 313                | 136                  | 13                  | 850                      | 430                         | 420                      |
| Average   | 5            | 4                | 2                      | 296            | 143                | 69                   | 5                   | 513                      | 439                         | 74                       |